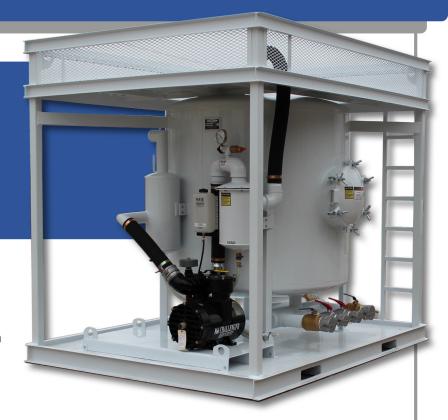

## SkidVac 1000

## **WAXTEEL**

The **SkidVac 1000** is a custom designed solution for on-site clean-up. The self-contained unit's initial use was within the oil drilling industry.

## Components (shown):

- 1,000 Gallon VAXTEEL Vacuum Tank 1/4" Construction - Single Compartment
- NVE Challenger 866 Rotary Vane Vacuum Pump (519 CFM)
- Other Pump Options Available Electric or Engine Drive.
- 20" Manways Top & Side Mounted
- Upper Platform with Access Ladder
- 20" Primary Shutoff
- Load Ports with Brass Ball Valves (2) 3" & (2) 4"
- Discharge Port with Brass Ball Valve (1) 4"
- 4" Vertical Oil Catch Muffler (rated for 600 CFM)
- Load Level Indicator with Arrow
- Vacuum & Pressure Relief Valves
- Vacuum Pressure Gauge