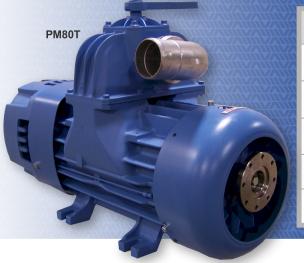

| moro                  | PM80T          | PM100T           |
|-----------------------|----------------|------------------|
| CFM                   | 350            | 460              |
| Cooling               | Fan            | Fan              |
| Hose Size             | 3"             | 4"               |
| RPM                   | 1100           | 1100, 1250, 1400 |
| Recommended Tank Size | 2000-4000 Gal. | 3000-5000 Gal.   |