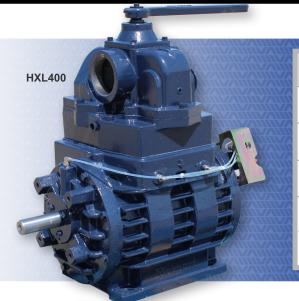

## **VACUUM PUMPS**

| Masport               | HXL15          | HXL400         |
|-----------------------|----------------|----------------|
| CFM                   | 303-350        | 345-400        |
| Cooling               | Liquid or Air  | Liquid         |
| Hose Size             | 3"             | 3"             |
| RPM                   | 1100, 1275     | 1100, 1275     |
| Recommended Tank Size | 2000-4000 Gal. | 3000-5000 Gal. |