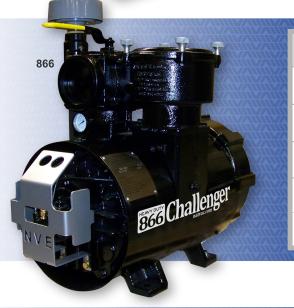

| NVE                   | Challenger 607   | Challenger 866  |
|-----------------------|------------------|-----------------|
| CFM                   | 226-357          | 385-519         |
| Cooling               | Liquid or Fan    | Liquid or Fan   |
| Hose Size             | 3"               | 4"              |
| RPM                   | 1000, 1250, 1500 | 800, 1000, 1150 |
| Recommended Tank Size | 2000-4000 Gal.   | 3000-5000 Gal.  |